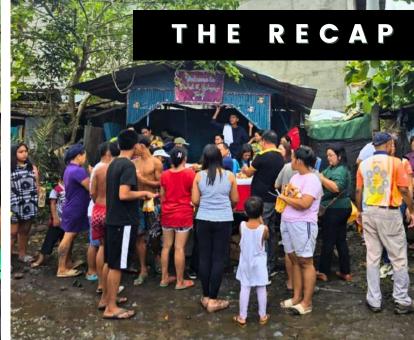

Our hearts were also moved into action on March 11, 2025, when the Rotary Club of Central Davao, in solidarity with the Rotary Clubs of Area 2, District 3860, responded to the tragic fire that affected 120 families in Barangay Lubogan, Toril. Through this unified effort, we were able to deliver vital support—medicines, food, milk, used clothing, and other essentials. This is Rotary at its finest: coming together in times of crisis, embodying the true spirit of Service Above Self, and bringing hope to those who need it most.