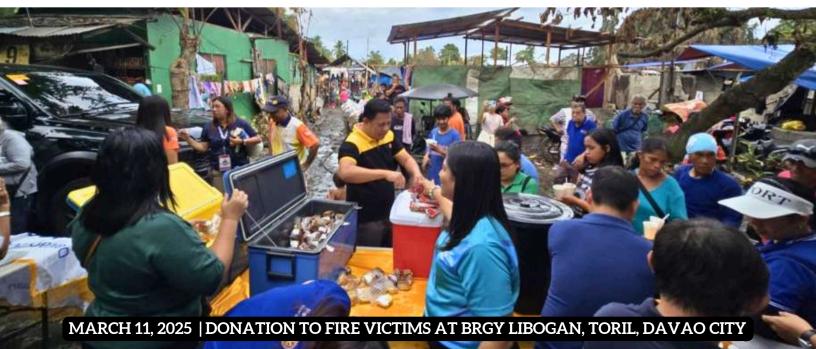

Our hearts were also moved into action on March 11, 2025, when the Rotary Club of Central Davao, in solidarity with the Rotary Clubs of Area 2, District 3860, responded to the tragic fire that affected 120 families in Barangay Lubogan, Toril. Through this unified effort, we were able to deliver vital support—medicines, food, milk, used clothing, and other essentials. This is Rotary at its finest: coming together in times of crisis, embodying the true spirit of Service Above Self, and bringing hope to those who need it most.