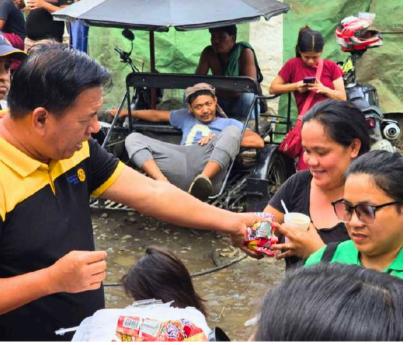

Our hearts were also moved into action on March 11, 2025, when the Rotary Club of Central Davao, in solidarity with the Rotary Clubs of Area 2, District 3860, responded to the tragic fire that affected 120 families in Barangay Lubogan, Toril. Through this unified effort, we were able to deliver vital support—medicines, food, milk, used clothing, and other essentials. This is Rotary at its finest: coming together in times of crisis, embodying the true spirit of Service Above Self, and bringing hope to those who need it most.