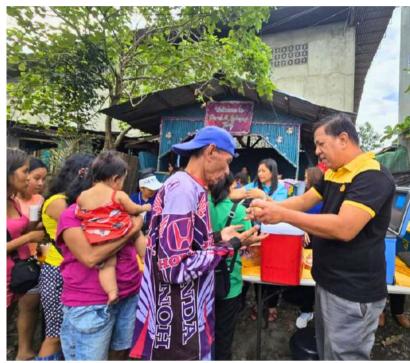

Our hearts were also moved into action on March 11, 2025, when the Rotary Club of Central Davao, in solidarity with the Rotary Clubs of Area 2, District 3860, responded to the tragic fire that affected 120 families in Barangay Lubogan, Toril. Through this unified effort, we were able to deliver vital support—medicines, food, milk, used clothing, and other essentials. This is Rotary at its finest: coming together in times of crisis, embodying the true spirit of Service Above Self, and bringing hope to those who need it most.