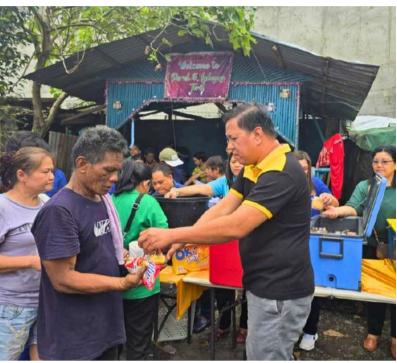

Our hearts were also moved into action on March 11, 2025, when the Rotary Club of Central Davao, in solidarity with the Rotary Clubs of Area 2, District 3860, responded to the tragic fire that affected 120 families in Barangay Lubogan, Toril. Through this unified effort, we were able to deliver vital support—medicines, food, milk, used clothing, and other essentials. This is Rotary at its finest: coming together in times of crisis, embodying the true spirit of Service Above Self, and bringing hope to those who need it most.