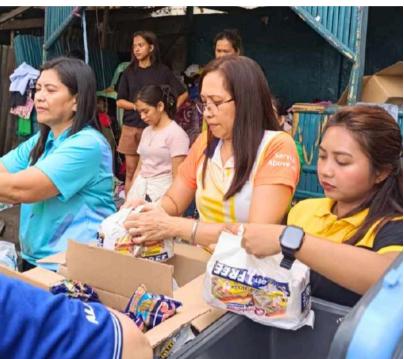

Our hearts were also moved into action on March 11, 2025, when the Rotary Club of Central Davao, in solidarity with the Rotary Clubs of Area 2, District 3860, responded to the tragic fire that affected 120 families in Barangay Lubogan, Toril. Through this unified effort, we were able to deliver vital support—medicines, food, milk, used clothing, and other essentials. This is Rotary at its finest: coming together in times of crisis, embodying the true spirit of Service Above Self, and bringing hope to those who need it most.