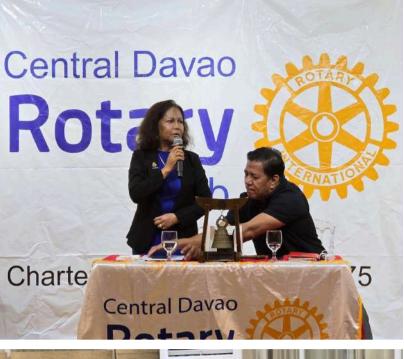

# President's Message

We wrapped up the month with our **10th Regular Meeting** on **March 24**, **2025**, where we had the pleasure of hearing from our guest speaker, **Ms. Savanna Ramirez**, who shared insights on **"The Bitcoin Soul"** — a thought-provoking topic that challenged us to think beyond the usual and explore new frontiers of innovation and finance.