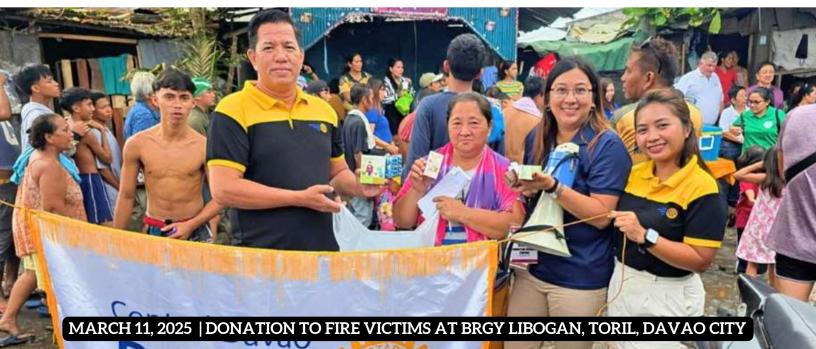

Our hearts were also moved into action on March 11, 2025, when the Rotary Club of Central Davao, in solidarity with the Rotary Clubs of Area 2, District 3860, responded to the tragic fire that affected 120 families in Barangay Lubogan, Toril. Through this unified effort, we were able to deliver vital support—medicines, food, milk, used clothing, and other essentials. This is Rotary at its finest: coming together in times of crisis, embodying the true spirit of Service Above Self, and bringing hope to those who need it most.