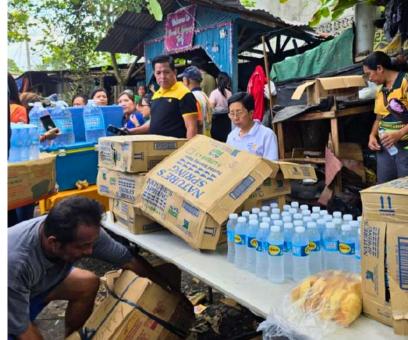

Our hearts were also moved into action on March 11, 2025, when the Rotary Club of Central Davao, in solidarity with the Rotary Clubs of Area 2, District 3860, responded to the tragic fire that affected 120 families in Barangay Lubogan, Toril. Through this unified effort, we were able to deliver vital support—medicines, food, milk, used clothing, and other essentials. This is Rotary at its finest: coming together in times of crisis, embodying the true spirit of Service Above Self, and bringing hope to those who need it most.