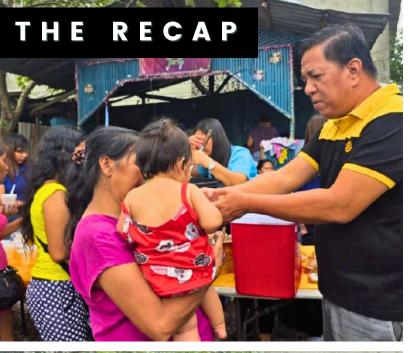

Our hearts were also moved into action on March 11, 2025, when the Rotary Club of Central Davao, in solidarity with the Rotary Clubs of Area 2, District 3860, responded to the tragic fire that affected 120 families in Barangay Lubogan, Toril. Through this unified effort, we were able to deliver vital support—medicines, food, milk, used clothing, and other essentials. This is Rotary at its finest: coming together in times of crisis, embodying the true spirit of Service Above Self, and bringing hope to those who need it most.