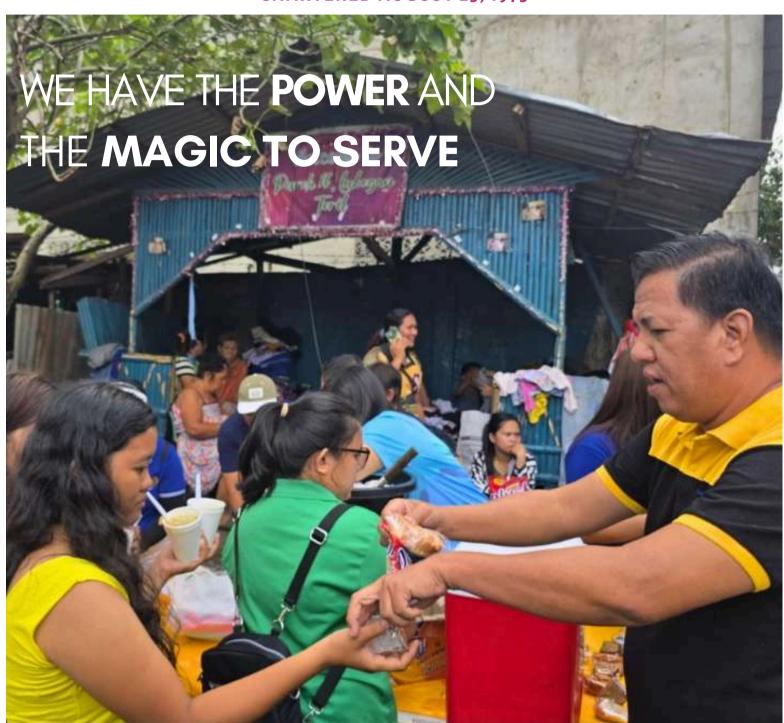

Our hearts were also moved into action on March 11, 2025, when the Rotary Club of Central Davao, in solidarity with the Rotary Clubs of Area 2, District 3860, responded to the tragic fire that affected 120 families in Barangay Lubogan, Toril. Through this unified effort, we were able to deliver vital support—medicines, food, milk, used clothing, and other essentials. This is Rotary at its finest: coming together in times of crisis, embodying the true spirit of Service Above Self, and bringing hope to those who need it most.