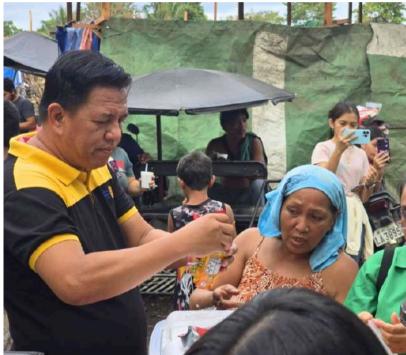

Our hearts were also moved into action on March 11, 2025, when the Rotary Club of Central Davao, in solidarity with the Rotary Clubs of Area 2, District 3860, responded to the tragic fire that affected 120 families in Barangay Lubogan, Toril. Through this unified effort, we were able to deliver vital support—medicines, food, milk, used clothing, and other essentials. This is Rotary at its finest: coming together in times of crisis, embodying the true spirit of Service Above Self, and bringing hope to those who need it most.